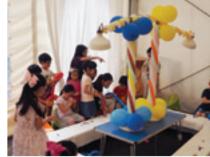

# **Easter Brunch Buffet**

During the long holiday weekend starting on 21 April, around thirty children and their parents had a wonderful time celebrating the USRC Easter Brunch Buffet which was held at the Garden Marquee. The buffet was very sumptuous and it was followed by the traditional Easter egg hunt in the playground.

Eggs were hidden in the playground for the children to find and both parents and children had a great deal of fun in their search. This was especially a delight for the parents when they saw the delight on the kids' faces every time the kids found a hidden egg. A special thank you must go out to the F & B team and organisers for another fun year of Happy Easter egg hunting!