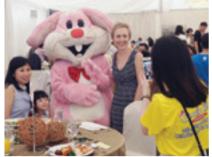

# **Easter Brunch Buffet**

During the long holiday weekend starting on 21 April, around thirty children and their parents had a wonderful time celebrating the USRC Easter Brunch Buffet which was held at the Garden Marquee. The buffet was very sumptuous and it was followed by the traditional Easter egg hunt in the playground.

Eggs were hidden in the playground for the children to find and both parents and children had a great deal of fun in their search. This was especially a delight for the parents when they saw the delight on the kids' faces every time the kids found a hidden egg. A special thank you must go out to the F & B team and organisers for another fun year of Happy Easter egg hunting!