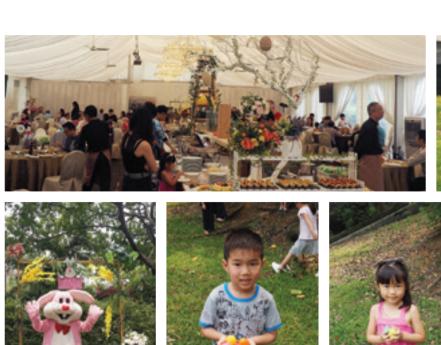

# **Easter Brunch Buffet**

During the long holiday weekend starting on 21 April, around thirty children and their parents had a wonderful time celebrating the USRC Easter Brunch Buffet which was held at the Garden Marquee. The buffet was very sumptuous and it was followed by the traditional Easter egg hunt in the playground.

Eggs were hidden in the playground for the children to find and both parents and children had a great deal of fun in their search. This was especially a delight for the parents when they saw the delight on the kids' faces every time the kids found a hidden egg. A special thank you must go out to the F & B team and organisers for another fun year of Happy Easter egg hunting!