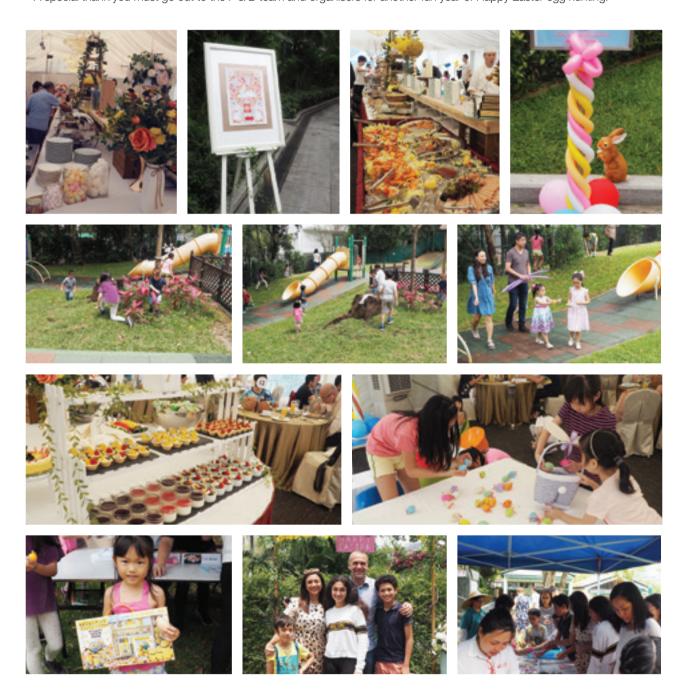

# **Easter Brunch Buffet**

During the long holiday weekend starting on 21 April, around thirty children and their parents had a wonderful time celebrating the USRC Easter Brunch Buffet which was held at the Garden Marquee. The buffet was very sumptuous and it was followed by the traditional Easter egg hunt in the playground.

Eggs were hidden in the playground for the children to find and both parents and children had a great deal of fun in their search. This was especially a delight for the parents when they saw the delight on the kids' faces every time the kids found a hidden egg. A special thank you must go out to the F & B team and organisers for another fun year of Happy Easter egg hunting!