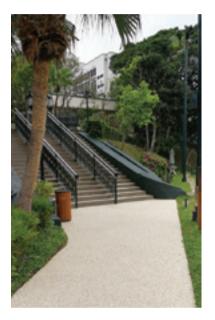

# **Pathway Renovation**

The pathways were recently renovated to provide a good and safe environment for our members. The GC Members designed to remove all defective and delaminated floor, screed and spalling concrete and replace it with the Ronadeck Resin Bound surfacing system.

The pathways from the side gate to the main entrance, lower car park to the main entrance and the steps leading up to the main entrance were all re-done. An additional ramp for easy wheelchair access was added to the pathway too.