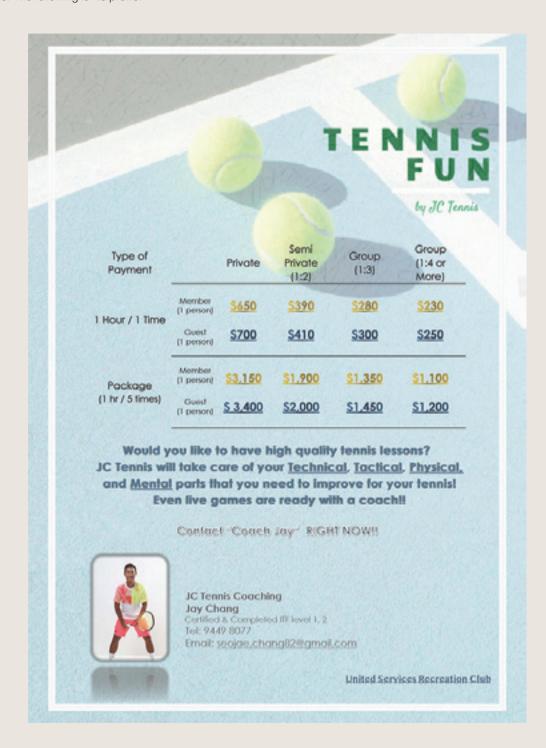

small holders which were placed in 4 areas on steel posts of the fence around the court. The strong magnet at the bottom of the holder is tightly fixed onto the fence without any screw fixing. It can be placed wherever you prefer and only takes a moment for completion of installation.

The iPad will act as a remote console and display a repeat image whenever there is a dispute of a line call by any player. Besides, the system has a good analysis for each match such as successful percentage of 1st serve and 2nd serve, unforced error, etc. The feedback for this system was admired by all in the audience.

# New coach

If you would like to upgrade your technique and breakthrough to the level, our new Korean coach, Jay Chang, is possibly one of your best choices. The following is his profile:







# Regular activities

- Wednesday Tutoring
- Thursday Duplicate
- Saturday Social game

# Wednesday tutoring

A new beginners' class began in March. The course is normally comprised of eight lessons and taught by one of our own Section members. These lessons are designed for players with little or no previous knowledge of bridge. Players learn the basics of the Standard American 5-card major bidding system and can start playing the game in no time.

Lessons 1-5 have covered topics including:

- Opening bids of '1 no trump' and responses
- Opening bids of '1 of a suit' and responses
- Opening leads
- Ruffing and how to set up long suit



# Thursday duplicate

Thursday duplicate runs weekly as usual. It is suitable for experienced players who are already familiar with any of the contr