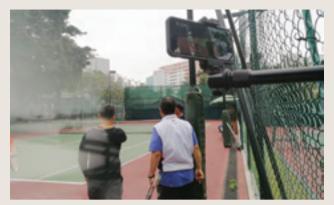

uest, and the joining of happy tennis is charged at HK\$100 per player. Registration is required on a first-come, first-served basis.

On behalf of the Tennis Sub-committee, we sincerely invite you to attend all three events. Thank you in anticipation for your support.

# **Excellent Member**

"Dash out of Hong Kong and walk up to the world" is a good description for our Club Member, Kyle Tang, who was born into tennis – his father Kevin Tang, mother Karen Lam and his elder brother were fascinated in tennis and achieved many prizes in

our Club. I believe that he has been affected by his family from a very young age and has been developing his excellent tennis career. He was trained at a tennis school in Spain and went to various countries for matches to achieve a higher world ranking.





Setting up of an iPhone



Using an iPad for the console



Repeating the image due to one of the player's line calls

# Hawk-eye system

In order to widen our horizon, our committee arranged a hawkeye system in the Mixed Doubles and some Singles matches. Hawk-eye is a computer system used in numerous sports such as cricket, tennis, badminton, rugby and football, to visually track the trajectory of the ball and display a profile of its statistically most likely path as a moving image.

During the tournament, the system provided more accuracy to judge whether the ball is out or not and there is no doubt that it would reduce the workload for an umpire. But the disadvantage of this system is so expensive for using in a small scale tournament.

I would like to thank Ken Chan, the Deputy Conv