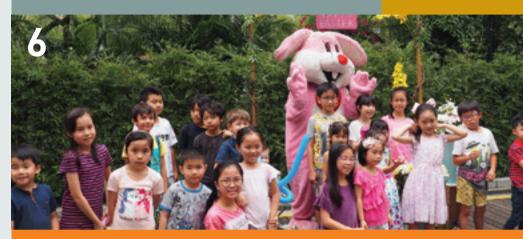

# **Easter Brunch Buffet**

During the long holiday weekend starting on 21 April, around thirty children and their parents had a wonderful time celebrating the USRC Easter Brunch Buffet which was held at the Garden Marquee. The buffet was very sumptuous and it was followed by the traditional Easter egg hunt in the playground.

Eggs were hidden in the playground for the children to find and both parents and children had a great deal of fun in their search. This was especially a delight for the parents when they saw the delight on the kids' faces every time the kids found a hidden egg. A special thank you must go out to the F & B team and organisers for another fun year of Happy Easter egg hunting!