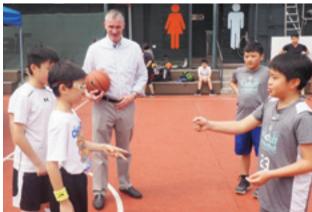

# **Easter Brunch Buffet**

During the long holiday weekend starting on 21 April, around thirty children and their parents had a wonderful time celebrating the USRC Easter Brunch Buffet which was held at the Garden Marquee. The buffet was very sumptuous and it was followed by the traditional Easter egg hunt in the playground.

Eggs were hidden in the playground for the children to find and both parents and children had a great deal of fun in their search. This was especially a delight for the parents when they saw the delight on the kids' faces every time the kids found a hidden egg. A special thank you must go out to the F & B team and organisers for another fun year of Happy Easter egg hunting!