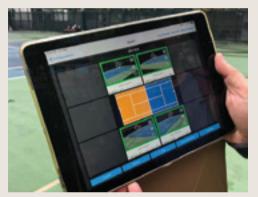

ppy tennis is charged at HK\$100 per player. Registration is required on a first-come, first-served basis.

On behalf of the Tennis Sub-committee, we sincerely invite you to attend all three events. Thank you in anticipation for your support.

# **Excellent Member**

"Dash out of Hong Kong and walk up to the world" is a good description for our Club Member, Kyle Tang, who was born into tennis – his father Kevin Tang, mother Karen Lam and his elder brother were fascinated in tennis and achieved many prizes in

our Club. I believe that he has been affected by his family from a very young age and has been developing his excellent tennis career. He was trained at a tennis school in Spain and went to various countries for matches to achieve a higher world ranking.





Setting up of an iPhone



Using an iPad for the console



Repeating the image due to one of the player's line calls

# Hawk-eye system

In order to widen our horizon, our committee arranged a hawkeye system in the Mixed Doubles and some Singles matches. Hawk-eye is a computer system used in numerous sports such as cricket, tennis, badminton, rugby and football, to visually track the trajectory of the ball and display a profile of its statistically most likely path as a moving image.

During the tournament, the system provided more accuracy to judge whether the ball is out or not and there is no doubt that it would reduce the workload for an umpire. But the disadvantage of this system is so expensive for using in a small scale tournament.

I would like to thank Ken Chan, the Deputy Convenor, who invited this comp