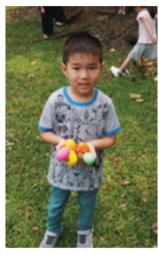

# **Easter Brunch Buffet**

During the long holiday weekend starting on 21 April, around thirty children and their parents had a wonderful time celebrating the USRC Easter Brunch Buffet which was held at the Garden Marquee. The buffet was very sumptuous and it was followed by the traditional Easter egg hunt in the playground.

Eggs were hidden in the playground for the children to find and both parents and children had a great deal of fun in their search. This was especially a delight for the parents when they saw the delight on the kids' faces every time the kids found a hidden egg. A special thank you must go out to the F & B team and organisers for another fun year of Happy Easter egg hunting!