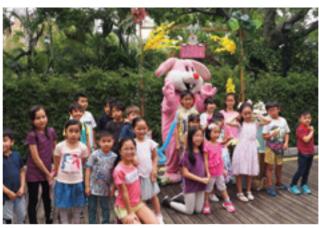

# **Easter Brunch Buffet**

During the long holiday weekend starting on 21 April, around thirty children and their parents had a wonderful time celebrating the USRC Easter Brunch Buffet which was held at the Garden Marquee. The buffet was very sumptuous and it was followed by the traditional Easter egg hunt in the playground.

Eggs were hidden in the playground for the children to find and both parents and children had a great deal of fun in their search. This was especially a delight for the parents when they saw the delight on the kids' faces every time the kids found a hidden egg. A special thank you must go out to the F & B team and organisers for another fun year of Happy Easter egg hunting!