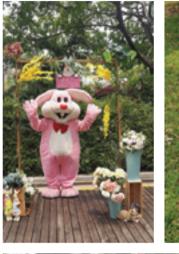

# **Easter Brunch Buffet**

During the long holiday weekend starting on 21 April, around thirty children and their parents had a wonderful time celebrating the USRC Easter Brunch Buffet which was held at the Garden Marquee. The buffet was very sumptuous and it was followed by the traditional Easter egg hunt in the playground.

Eggs were hidden in the playground for the children to find and both parents and children had a great deal of fun in their search. This was especially a delight for the parents when they saw the delight on the kids' faces every time the kids found a hidden egg. A special thank you must go out to the F & B team and organisers for another fun year of Happy Easter egg hunting!