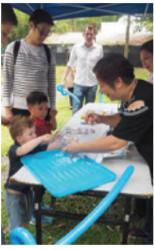

# **Easter Brunch Buffet**

During the long holiday weekend starting on 21 April, around thirty children and their parents had a wonderful time celebrating the USRC Easter Brunch Buffet which was held at the Garden Marquee. The buffet was very sumptuous and it was followed by the traditional Easter egg hunt in the playground.

Eggs were hidden in the playground for the children to find and both parents and children had a great deal of fun in their search. This was especially a delight for the parents when they saw the delight on the kids' faces every time the kids found a hidden egg. A special thank you must go out to the F & B team and organisers for another fun year of Happy Easter egg hunting!