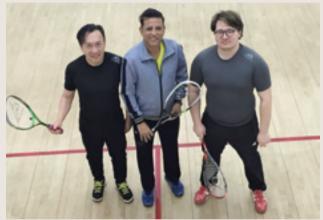

service at a nominal cost. Chris Leung and Ken Yam, who have been suitably trained to operate the machine, have kindly volunteered to offer their services to members in case of need. You are most welcome to contact them for such professional service.



Squash racquet stringing machine

# Revisit to USRC by former Squash Section Member

An old friend of the USRC and former member of the Squash Section, Sam Lee, together with his son, visited our Section on 25 March after a long period of absence. During his time with the USRC, Sam had been very supportive and generous in contributing to the various Club activities. He also took the opportunity to renew acquaintance with old friends and had a few friendly games with our section members. They were offered drinks in the Gunners afterwards.



Sam Lee and his son with our squash coach



Sam Lee meeting old friends of the Squash Section





# **Tournament 2019**

The Tournament 2019 consisted of Men's Singles & Men's Doubles, Mixed Doubles and Doubles' 120+. It was a pity there were no Ladies' Singles & Doubles due to insufficient lady players; hopefully next year.

During three consecutive weeks in Saturday and Sunday, we arranged over 40 matches for our players to achieve the Championship. Meanwhile, they could challenge their physical capacity as well as tennis skills through the matches. In Doubles' 120+, I was very surprised all senior players could play continuously for 4 matches over 3 hours. Their fighting spirit had inspired the audience as well as receiving their appreciative applause.

The Tournament was successful