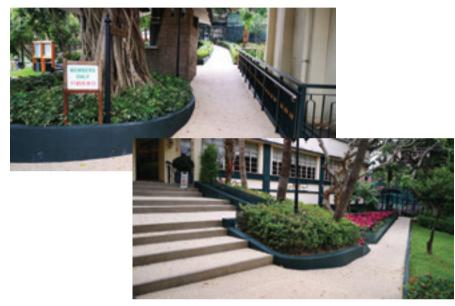

# **Pathway Renovation**

The pathways were recently renovated to provide a good and safe environment for our members. The GC Members designed to remove all defective and delaminated floor, screed and spalling concrete and replace it with the Ronadeck Resin Bound surfacing system.

The pathways from the side gate to the main entrance, lower car park to the main entrance and the steps leading up to the main entrance were all re-done. An additional ramp for easy wheelchair access was added to the pathway too.