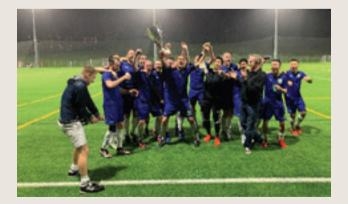

Interested? Read on...

Our senior teams are USRC Gunners, USRC 1911 and USRC Vitesse.

Gunners play in Division 1 of the Legal League. This is a very competitive, open-age league with three divisions. In 2018-19, Gunners finished fourth in the League but were victorious in the Cup, winning it for only the second time in the Club's history. They will be aiming to challenge for the title this season as well as defending their Cup.

- Yau Yee League Division 1 Champions 2008, 2009, 2014
- Yau Yee League Cup Winners 2015
- Legal League Cup Winners 2015, 2019
- Legal League Division 2 Champions 2014
- Citi HKFC Soccer Sevens Masters Champions 2015
- Gothia Cup (Age 13) Winners 2016