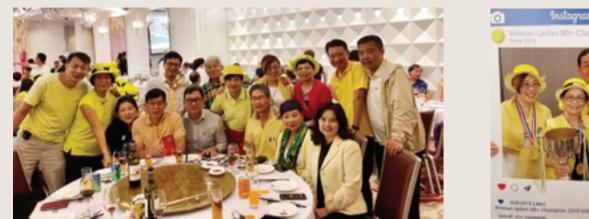

## Veteran Annual Dinner cum Veterans' league prize presentation

Congratulation to our Ladies A & A+ members! They were awarded a championship of Ladies 80+ league match in January. The prize presentation was held on 6 June in a restaurant as HKVTA Annual Dinner cum Veterans' League prize presentation. Our USRC ladies members were outstanding in this event since all of them had dressed in a tailor-made yellow suit to join the dinner. They looked brilliant in their creative outfits and it certainly grasped the audience's attention!

USRC Ladies A & A+ members, we are proud of you.