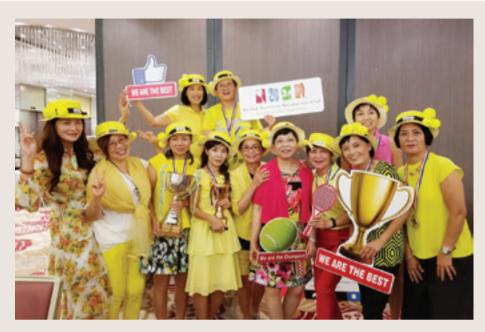

## Veteran Annual Dinner cum Veterans' league prize presentation

Congratulation to our Ladies A & A+ members! They were awarded a championship of Ladies 80+ league match in January. The prize presentation was held on 6 June in a restaurant as HKVTA Annual Dinner cum Veterans' League prize presentation. Our USRC ladies members were outstanding in this event since all of them had dressed in a tailor-made yellow suit to join the dinner. They looked brilliant in their creative outfits and it certainly grasped the audience's attention!

USRC Ladies A & A+ members, we are proud of you.