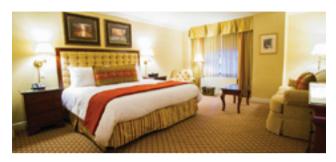

#### Dear Member,

I would like to welcome back all the members who had the opportunity to travel.

Over the summer months we had the opportunity to start some scheduled work. We're currently stripping out the remaining three bedrooms in the accommodation area, the finished look will be bright, modern, and at 300 square feet, spacious enough to compete with any comparable room in the Kowloon area. The rooms represent great value (average rate HK\$1,000) shown through the many bookings, plus high occupancy rates achieved throughout the year. Originally serviceman quarters, they were converted into suites during the early nineties and were less than desirable when first opened. Thankfully, all this has changed.

# Accommodation Room renovations

The second half of the renovations for our accommodation rooms is on-going and three of the rooms in the Accommodations Block are being renovated.

The main work consists of the ceiling being repainted and fitted with new lighting and air-conditioning that provides both heat and cold, replacement of the tiles and shower screen in the bathroom area, plus a few other touches being made with the furniture and arts too.

The completion of the rooms will be around the end of September.