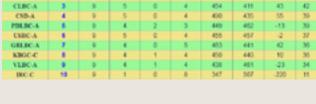

#### League Results of Alpha Teams

Men A achieved one point ahead of average, and Women A just one point behind, after the first nine games of the Premier League 2019. Way to go!

|         |      |       |      | Oktaion | 1   |         |        |         |        |
|---------|------|-------|------|---------|-----|---------|--------|---------|--------|
| Nov     | Rank | Payed | Sec. | Owner   | Low | Mentior | teachy | Monifor | Painte |
| CCC-A   | 1    |       | 5    | 2       | 2   | 492     | 402    | 90      | -45    |
| TKOBC-A | 2    |       | 5    | 1       | 3   | -410    | 417    | 32      | 41     |
| KCC-A   | 3    | .9    | 5    | 3       | 3   | 458     | 425    | 43      | -40    |
| STSA-A  | 4    |       | 3    | 2       | -4  | 456     | 454    | 2       | 39     |
| EKTC-A  |      |       | -4   | 2       | 3   | 425     | 406    | 17      | 37     |
| ILIC-A  |      |       | 5    | 1       | 3   | 459     | 457    | 42      | 36     |
| USRC-A  |      |       | 3    | 1       | 5   | 437     | 460    | -33     | 35     |
| HKYDT-A |      |       | 3    | 2       | 4   | 415     | 474    | -55     | 33     |
| SBSC-A  |      |       | 3    | 1       | 5   | 419     | 486    | -67     | 28     |
| EXFC-B  | 10   | . 9   | 2    | 1.      | 6   | 397     | 455    | .71     | 26     |