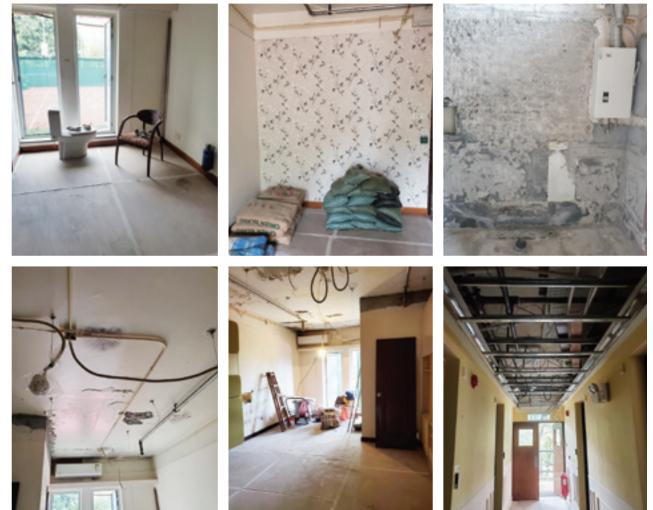

#### Dear Member,

I would like to welcome back all the members who had the opportunity to travel.

Over the summer months we had the opportunity to start some scheduled work. We're currently stripping out the remaining three bedrooms in the accommodation area, the finished look will be bright, modern, and at 300 square feet, spacious enough to compete with any comparable room in the Kowloon area. The rooms represent great value (average rate HK\$1,000) shown through the many bookings, plus high occupancy rates achieved throughout the year. Originally serviceman quarters, they were converted into suites during the early nineties and were less than desirable when first opened. Thankfully, all this has changed.

# Accommodation Room renovations

The second half of the renovations for our accommodation rooms is on-going and three of the rooms in the Accommodations Block are being renovated.

The main work consists of the ceiling being repainted and fitted with new lighting and air-conditioning that provides both heat and cold, replacement of the tiles and shower screen in the bathroom area, plus a few other touches being made with the furniture and arts too.

The completion of the rooms will be around the end of September.