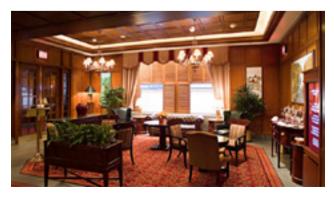

#### Dear Member,

I would like to welcome back all the members who had the opportunity to travel.

Over the summer months we had the opportunity to start some scheduled work. We're currently stripping out the remaining three bedrooms in the accommodation area, the finished look will be bright, modern, and at 300 square feet, spacious enough to compete with any comparable room in the Kowloon area. The rooms represent great value (average rate HK\$1,000) shown through the many bookings, plus high occupancy rates achieved throughout the year. Originally serviceman quarters, they were converted into suites during the early nineties and were less than desirable when first opened. Thankfully, all this has changed.

# Accommodation Room renovations

The second half of the renovations for our accommodation rooms is on-going and three of the rooms in the Accommodations Block are being renovated.

The main work consists of the ceiling being repainted and fitted with new lighting and air-conditioning that provides both heat and cold, replacement of the tiles and shower screen in the bathroom area, plus a few other touches being made with the furniture and arts too.

The completion of the rooms will be around the end of September.