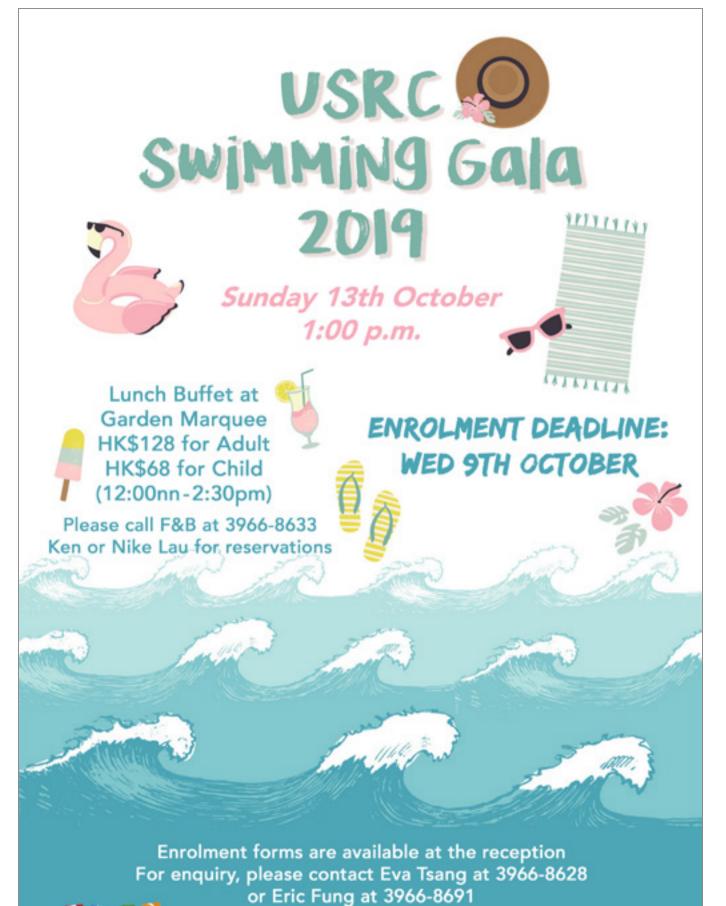

Now that families are back in town and kids back to school, we have many scheduled recreational and festivity events planned for your enjoyment such as the Annual Swimming Gala on the 13th Oct and Mid-Autumn Festival Buffet Dinner on the 13th Sep. Please check our website, notice board and What's On calendar in this magazine for more.

We have many scheduled events planned over the coming months. The Swimming Gala in September, Italian Week in October and Jazz by the Pool in November. Please check updates on Facebook #unitedservicesrecreationsclub / Instagram #usrc1911 for details on upcoming events.