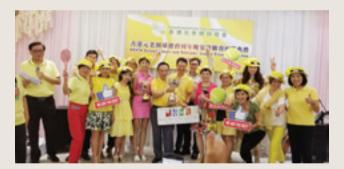

## Veteran Annual Dinner cum Veterans' league prize presentation

Congratulation to our Ladies A & A+ members! They were awarded a championship of Ladies 80+ league match in January. The prize presentation was held on 6 June in a restaurant as HKVTA Annual Dinner cum Veterans' League prize presentation. Our USRC ladies members were outstanding in this event since all of them had dressed in a tailor-made yellow suit to join the dinner. They looked brilliant in their creative outfits and it certainly grasped the audience's attention!

USRC Ladies A & A+ members, we are proud of you.