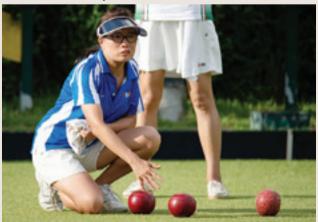

#### **In-house Mixed Triples**

Ten elite teams were enrolled in the 2019 In-house Mixed Triples Tournament of USRC. The round robin stage was held on July 6 at the USRC green. The teams were divided into two groups of five. They wrestled for two places in each group to enter into the playoff stage.

One team in each group was

unbeaten in the round robin! By the end of the day, the promoted teams were: