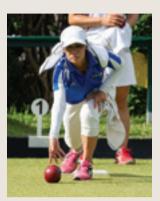

## Lawn Bowls News

by Little Prince Log Keeper

#### **In-house Mixed Triples**

Ten elite teams were enrolled in the 2019 In-house Mixed Triples Tournament of USRC. The round robin stage was held on July 6 at the USRC green. The teams were divided into two groups of five. They wrestled for two places in each group to enter into the playoff stage.

One team in each group was

unbeaten in the round robin! By the end of the day, the promoted teams were: