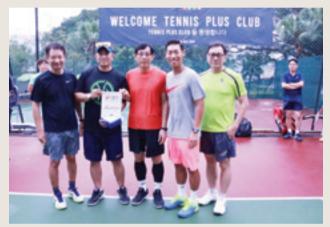

## Friendly match with Tennis Club Plus team from Korea

On 24 May, we welcomed the Tennis Plus Club from Korea to the USRC for a friendly match with our club members. It was arranged by our new coach, Sea-jae Chang (Jay). The visiting team had approximately 25 members and was formed by mainly men plus a few ladies. The club stayed in Hong Kong for 3-4 days which allowed one day for a friendly match in USRC. I highly appreciated their arrangement.

Thanks to Ken Chan and Jay for organising this event and getting our member to make friendship with them as well as exchanging their technique from a different level. Many of the visitors were up to level B, and some were above level A.

We arranged matches for different compositions i.e. Men's doubles, mixed doubles and a Korean team mixed with USRC members.

Jay also provided a clinic for all participants to improve their technique.

The matches and clinic lesson finished at 6:00pm when we the made our customary group photo taking and exchanging of souvenirs. Unfortunately there was not enough time for sharing a dinner after the matches since their busy schedule did not allow time for this. Nevertheless, I believe all participants obtained an unforgettable memory for the day.

It was worth us to experience their good courtesy with their constant polite gestures, e.g. the bowed to thank their opponent before serving each ball in the matches.

Exchanging a souvenir

Friendship pennant from USRC