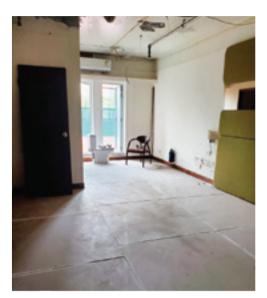

#### Dear Member,

I would like to welcome back all the members who had the opportunity to travel.

Over the summer months we had the opportunity to start some scheduled work. We're currently stripping out the remaining three bedrooms in the accommodation area, the finished look will be bright, modern, and at 300 square feet, spacious enough to compete with any comparable room in the Kowloon area. The rooms represent great value (average rate HK\$1,000) shown through the many bookings, plus high occupancy rates achieved throughout the year. Originally serviceman quarters, they were converted into suites during the early nineties and were less than desirable when first opened. Thankfully, all this has changed.

# Accommodation Room renovations

The second half of the renovations for our accommodation rooms is on-going and three of the rooms in the Accommodations Block are being renovated.

The main work consists of the ceiling being repainted and fitted with new lighting and air-conditioning that provides both heat and cold, replacement of the tiles and shower screen in the bathroom area, plus a few other touches being made with the furniture and arts too.

The completion of the rooms will be around the end of September.