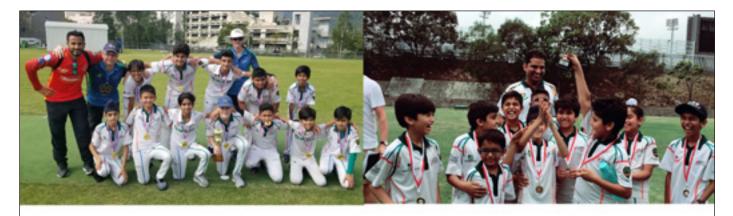

The results have been very tangible, with three U11 and one U13 championships.

It was fantastic to host our first all-day junior tournament in July, seeing over 50 boys competing in an action-packed programme of "box cricket" on the Club's multi-surface court.

Six teams entered the tournament, all generously sponsored by local businessmen with a passion for cricket. The teams and their owners comprised:

- USRC Creative Champs, Creative Impact (Hitesh Chhabria)
- USRC DMAS Diamonds, DMAS Hong Kong Ltd. (Sohail Anwar)
- USRC Green Avengers, Green Inc. (Kashif Shams)
- USRC Royal Smashers, Royal International (Prateek Singhi)
- USRC Royal Tigers, Royal Tigers (Arun Jain)
- USRC Seawind Warriors, Seawind Far East Ltd. (Shazada Saleem Ahmed)

A closely fought competition saw the DMAS Diamonds take first place from Green Avengers, with Seawind Warriors in third. USRC player Rohaab Umer won the tournament MVP award. Prizes were presented by guests Mark Farmer, Ravi Nagdev and Jawaid Iqbal from Cricket Hong Kong. Collectively, they were so impressed by the organisation and the excellence of the USRC facilities that they are considering developing their own version of this tournament as a way to grow participation with children in the local community.

Many thanks to GM Noel Burns, and all the grounds and catering staff who provided support to the event.

All teams listening to the tournament rules

GM Noel Burns with the winning team

Teams lining up before the event