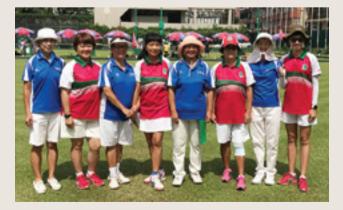

Six teams entered the tournament, all generously sponsored by local businessmen with a passion for cricket. The teams and their owners comprised:

- USRC Creative Champs, Creative Impact (Hitesh Chhabria)
- USRC DMAS Diamonds, DMAS Hong Kong Ltd. (Sohail Anwar)
- USRC Green Avengers, Green Inc. (Kashif Shams)
- USRC Royal Smashers, Royal International (Prateek Singhi)
- USRC Royal Tigers, Royal Tigers (Arun Jain)
- USRC Seawind Warriors, Seawind Far East Ltd. (Shazada Saleem Ahmed)

## **50% FEE OFF ON REFERRALS**

FOR MORE DETAILS: ILYAS GULL - 94214741 KASHIF SHAMS - 62044413 MONISHA KOTWANI - 98372479 SWETA JAIN - 65337605 SPORTSOFFICER@USRC.ORG.HK

A great format was put together by tournament director Kashif Shams, ably overseen by umpires Rameez Raja and Aftab Ahmed, with live scoring provided by James Minett.

A closely fought competition saw the DMAS Diamonds take first place from Green Avengers, with Seawind Warriors in third. USRC player Rohaab Umer won the tournament MVP award. Prizes were presented by guests Mark Farmer, Ravi Nagdev and Jawaid Iqbal from Cricket Hong Kong. Collectively, they were so impressed by the organisation and the excellence of the USRC facilities that they are considering developing their own version of this tournament as a way to grow participation with children in the local community.