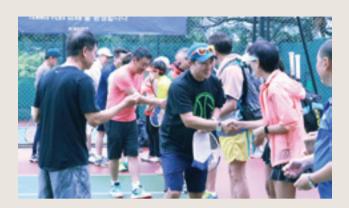

We arranged matches for different compositions i.e. Men's doubles, mixed doubles and a Korean team mixed with USRC members.

Jay also provided a clinic for all participants to improve their technique.

The matches and clinic lesson finished at 6:00pm when we the made our customary group photo taking and exchanging of souvenirs. Unfortunately there was not enough time for sharing a dinner after the matches since their busy schedule did not allow time for this. Nevertheless, I believe all participants obtained an unforgettable memory for the day.

It was worth us to experience their good courtesy with their constant polite gestures, e.g. the bowed to thank their opponent before serving each ball in the matches.

Exchanging a souvenir

Friendship pennant from USRC

Courtesy thank yous before a match