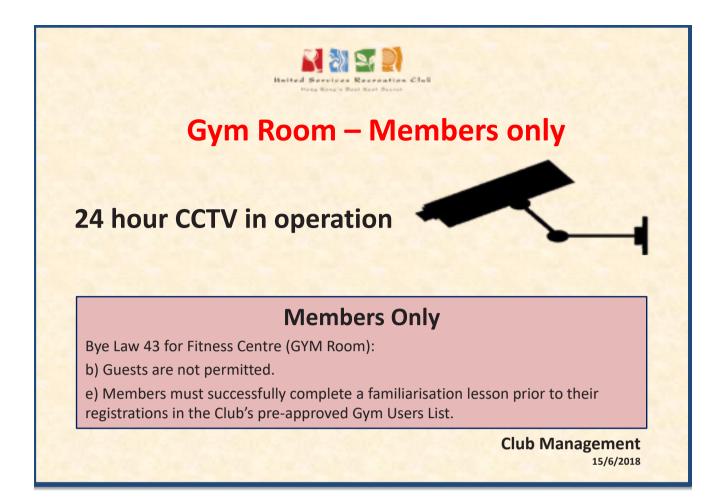

## **STANDARD OF DRESS IN CLUBHOUSE**

Casual attire includes collarless shirts,

but not swimwear or singlets.

Members are requested not to visit any food and

beverage outlets without changing after exercise or sports.

Casual attire includes collarless shirts.

## UNACCEPTABLE

Swimwear or singlets.

Visit F&B outlets without changing after

exercise or sports.

If you are unsure if an item of clothing is acceptable please ask F&B. Management will have the final determination regarding dress code for all areas of the Club.

Club Management 23 July 2019