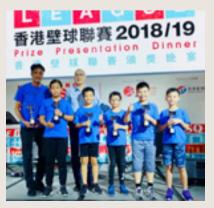

## HK Squash Annual Dinner and prize presentation ceremony

The HK Squash Annual Dinner and Prize Presentation Ceremony took place in the HK Football Club on the evening of 19 July 2019. Most of our Team 3 (Division 13 Champion) and Team 4 players (Division 19 1st Runner-up), joined the dinner and collected their well-deserved trophies. It has been a joyful occasion to see that our efforts in the squash league competition 2018-19 were duly rewarded.

USRC Team 3 being awarded the HK Squash League Division 13 Championship trophies