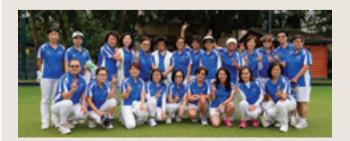

#### League Results of Alpha Teams

Men A achieved one point ahead of average, and Women A just one point behind, after the first nine games of the Premier League 2019. Way to go!

|         |      |       |      | Oktaion | 1   |         |        |         |        |
|---------|------|-------|------|---------|-----|---------|--------|---------|--------|
| Nov     | Rank | Payed | Sec. | Owner   | Low | Mentior | teachy | Monifor | Painte |
| CCC-A   | 1    |       | 5    | 2       | 2   | 492     | 402    | 90      | -45    |
| TKOBC-A | 2    |       | 5    | 1       | 3   | -410    | 417    | 32      | 41     |
| KCC-A   | 3    | .9    | 5    | 3       | 3   | 458     | 425    | 43      | -40    |
| STSA-A  | 4    |       | 3    | 2       | -4  | 456     | 454    | 2       | 39     |
| EKTC-A  |      |       | -4   | 2       | 3   | 425     | 406    | 17      | 37     |
| ILIC-A  |      |       | 5    | 1       | 3   | 459     | 457    | 42      | 36     |
| USRC-A  |      |       | 3    | 1       | 5   | 437     | 460    | -33     | 35     |
| HKYDT-A |      |       | 3    | 2       | 4   | 415     | 474    | -55     | 33     |
| SBSC-A  |      |       | 3    | 1       | 5   | 419     | 486    | -67     | 28     |
| EXFC-B  | 10   | . 9   | 2    | 1.      | 6   | 397     | 455    | .71     | 26     |