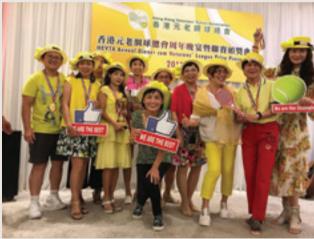

## Friendly match with Tennis Club Plus team from Korea

On 24 May, we welcomed the Tennis Plus Club from Korea to the USRC for a friendly match with our club members. It was arranged by our new coach, Sea-jae Chang (Jay). The visiting team had approximately 25 members and was formed by mainly men plus a few ladies. The club stayed in Hong Kong for 3-4 days which allowed one day for a friendly match in USRC. I highly appreciated their arrangement.

We arranged matches for different compositions i.e. Men's doubles, mixed doubles and a Korean team mixed with USRC members.

Jay also provided a clinic for all participants to improve their technique.

The matches and clinic lesson finished at 6:00pm when we the made our customary group photo taking and exchanging of souvenirs. Unfortunately there was not enough time for sharing a dinner after the matches since their busy schedule did not allow time for this. Nevertheless, I believe all participants obtained an unforgettable memory for the day.