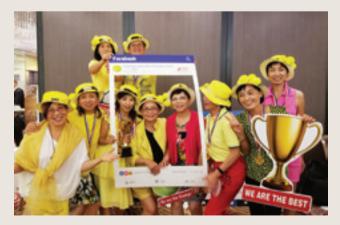

## Veteran Annual Dinner cum Veterans' league prize presentation

Congratulation to our Ladies A & A+ members! They were awarded a championship of Ladies 80+ league match in January. The prize presentation was held on 6 June in a restaurant as HKVTA Annual Dinner cum Veterans' League prize presentation. Our USRC ladies members were outstanding in this event since all of them had dressed in a tailor-made yellow suit to join the dinner. They looked brilliant in their creative outfits and it certainly grasped the audience's attention!

USRC Ladies A & A+ members, we are proud of you.