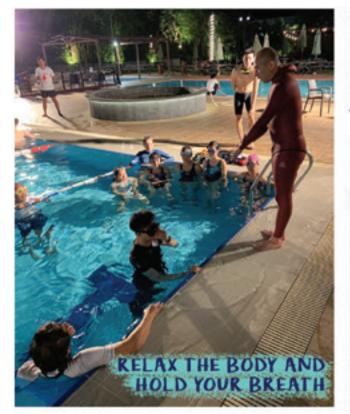

# FREE DIVING

. DO NOT FREE DIVE OR PRACTISE HOLDING YOUR BREATH ALONE .

FREE DIVING IS THE SIMPLE ACT OF BREATH-HOLDING WHILE DIVING UNDER THE WATER WITHOUT USING ANY BREATHING APPARATUS!