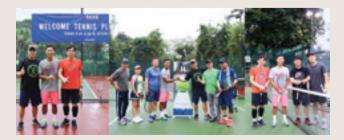

## Friendly match with Tennis Club Plus team from Korea

On 24 May, we welcomed the Tennis Plus Club from Korea to the USRC for a friendly match with our club members. It was arranged by our new coach, Sea-jae Chang (Jay). The visiting team had approximately 25 members and was formed by mainly men plus a few ladies. The club stayed in Hong Kong for 3-4 days which allowed one day for a friendly match in USRC. I highly appreciated their arrangement.

We arranged matches for different compositions i.e. Men's doubles, mixed doubles and a Korean team mixed with USRC members.

Jay also provided a clinic for all participants to improve their technique.

The matches and clinic lesson finished at 6:00pm when we the made our customary group photo taking and exchanging of souvenirs. Unfortunately there was not enough time for sharing a dinner after the matches since their busy schedule did not allow time for this. Nevertheless, I believe all participants obtained an unforgettable memory for the day.

Courtesy thank yous before a match