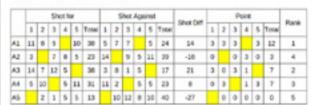

| Win = 3 | points. | The = 1 | point. | 1,058 | <ul> <li>O point</li> </ul> |
|---------|---------|---------|--------|-------|-----------------------------|

|    |   |   | Sh | ot N | ×. |       |   | 5 | hot | Aqu | unst |       | Shot Diff | Pont |   |   |   |   |       | Bank   |
|----|---|---|----|------|----|-------|---|---|-----|-----|------|-------|-----------|------|---|---|---|---|-------|--------|
|    | 1 | 2 | 3  | 4    | 5  | Total | 1 | 2 | э   | 4   | \$   | Tutal | Shot Um   | 1    | 2 | з | 4 | 5 | Total | PORT M |
| 84 | 7 | 2 | 2  |      | 4  | 17    | 4 | 9 | 8   |     | 20   | 31    | -14       | 3    | 0 | ø |   | ٥ | 3     | 5      |
| 82 | 6 |   | 8  | 6    | 5  | 25    | 8 |   | 2   | 8   | 11   | 29    | -4        | 0    |   | 3 | 0 | 0 | 3     | 3      |
| 83 | 8 | 9 | 3  | 8    |    | 28    | 6 | 2 | 11  | 4   |      | 25    | 3         | 3    | 3 | 0 | 3 |   | 9     | 2      |
| 64 | 4 | 2 |    | 6    | 11 | 23    | 7 | 8 |     | ۰   | 5    | 28    | -5        | 0    | 0 |   | 0 | 3 | 3     | 4      |
| 85 |   | 8 | 11 | 8    | 10 | 37    |   | 2 | 3   | 6   | 6    | 37    | 20        |      | 3 | 3 | 3 | 3 | 12    | 1      |