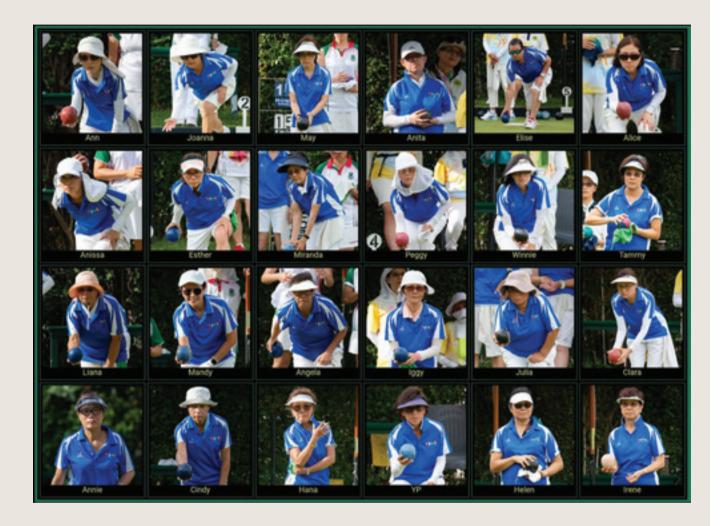

#### Group A

First: KK Chan, Liana Lee, David Tse, Michael Sham Second: Ricky Mak, Peter Leung, Anita Wong, Ken Wong

#### Group B

First: John Luk, Ann Lam, Hana Ko, Dicky Wong Second: Peggy Lip, Josiah Lam, Joanna Wong

#### **National Fours Competition**

Congratulations to our team of National Fours steaming into the semi-final round of the competition!

Cheers to Cindy, Angela, Liana and Ann, the four dragon slayers! They have defeated FC 21:10 (H), SBSC 21:12 (A), HKCC 17:10 (H) and TKOBC 18:10 (H) in their journey.