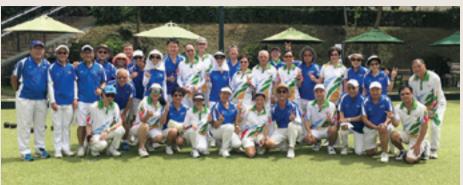

#### **In-house Mixed Triples**

Ten elite teams were enrolled in the 2019 In-house Mixed Triples Tournament of USRC. The round robin stage was held on July 6 at the USRC green. The teams were divided into two groups of five. They wrestled for two places in each group to enter into the playoff stage.

One team in each group was

unbeaten in the round robin! By the end of the day, the promoted teams were: