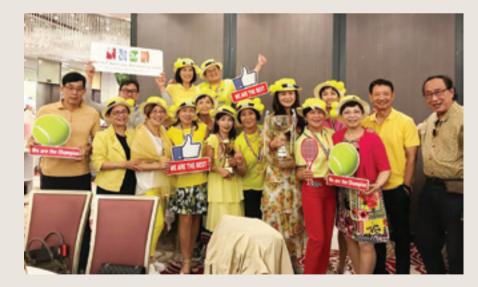

## Veteran Annual Dinner cum Veterans' league prize presentation

Congratulation to our Ladies A & A+ members! They were awarded a championship of Ladies 80+ league match in January. The prize presentation was held on 6 June in a restaurant as HKVTA Annual Dinner cum Veterans' League prize presentation. Our USRC ladies members were outstanding in this event since all of them had dressed in a tailor-made yellow suit to join the dinner. They looked brilliant in their creative outfits and it certainly grasped the audience's attention!

USRC Ladies A & A+ members, we are proud of you.