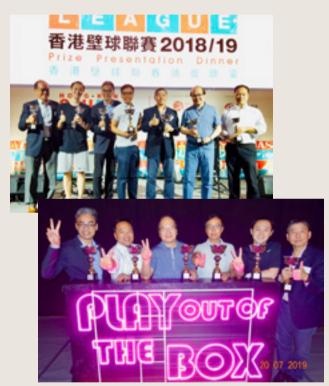

## Hong Kong Awards

With the international season finished, the HKRU held their 10th Annual Dinner. There was a wide vari-ety of awards and it gave a chance for all the participants to enjoy and celebrate the season just gone. With a high representation in all the international teams from all age group and within 7s and 15s, USRC Tigers achieved a fair bit on the international stage this year and this was backed up at the awards with:

- Daniel Barlow HKRU International Coaches Player of the Year
- Cado Lee HKRU 7s Player of the Year
- Jessica Ho HKRU International Coaches Player of the Year
- Vivian Poon HKRU International Players' Player of the Year

Big congratulations to all four as well as the other Tigers who represented Hong Kong over the past year.

Vivian Poon - HKRU International Players' Player of the Year

Daniel Barlow - HKRU International Coaches Player of the Year