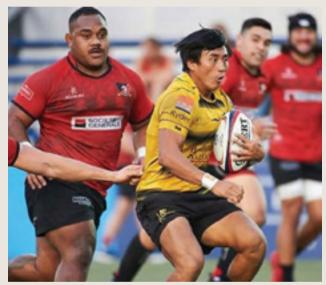

# **Rugby News**

Nigel Mattravers Rugby Convenor

#### **World Police & Fire Games**

In other news, USRC Tigers also had representatives at the World Police & Fire Games in Chengdu. Four of our senior players represented and won Gold at the games and further congratulations go to Lo Wai Yan, Berna Yu, Rita Fung and Enoch Kwok. What a great achievement for yourselves and the club.

It was also great to see 7 Tigers representing HK Deaf Rugby in the 2019 Deaf Rugby Sevens Competi-tion. The majority of these players first took up rugby at our elementary programme which looks to de-velop and introduce new adult members in the HK community to Rugby and hopes they stay engaged and continue playing rugby. This achievement is proof that the programme works and we hope to con-tinue the growth of our club through camps of this nature.