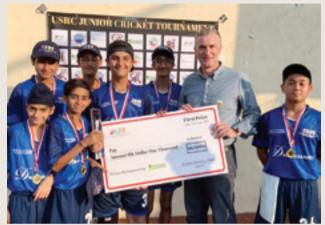

A closely fought competition saw the DMAS Diamonds take first place from Green Avengers, with Seawind Warriors in third. USRC player Rohaab Umer won the tournament MVP award. Prizes were presented by guests Mark Farmer, Ravi Nagdev and Jawaid Iqbal from Cricket Hong Kong. Collectively, they were so impressed by the organisation and the excellence of the USRC facilities that they are considering developing their own version of this tournament as a way to grow participation with children in the local community.

Many thanks to GM Noel Burns, and all the grounds and catering staff who provided support to the event.

All teams listening to the tournament rules

GM Noel Burns with the winning team

Teams lining up before the event