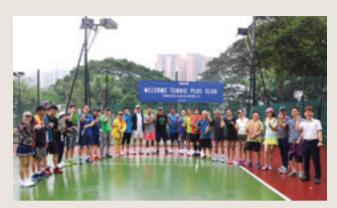

## Friendly match with Tennis Club Plus team from Korea

On 24 May, we welcomed the Tennis Plus Club from Korea to the USRC for a friendly match with our club members. It was arranged by our new coach, Sea-jae Chang (Jay). The visiting team had approximately 25 members and was formed by mainly men plus a few ladies. The club stayed in Hong Kong for 3-4 days which allowed one day for a friendly match in USRC. I highly appreciated their arrangement.

Thanks to Ken Chan and Jay for organising this event and getting our member to make friendship with them as well as exchanging their technique from a different level. Many of the visitors were up to level B, and some were above level A.

We arranged matches for different compositions i.e. Men's doubles, mixed doubles and a Korean team mixed with USRC members.

Jay also provided a clinic for all participants to improve their technique.

The matches and clinic lesson finished at 6:00pm when we the made our customary group photo taking and exchanging of souvenirs. Unfortunately there was not enough time for sharing a dinner after the matches since their busy schedule did not allow time for this. Nevertheless, I believe all participants obtained an unforgettable memory for the day.

It was worth us to experience their good courtesy with their constant polite gestures, e.g. the bowed to thank their opponent before serving each ball in the matches.

Exchanging a souvenir

Friendship pennant from USRC

Courtesy thank yous before a match