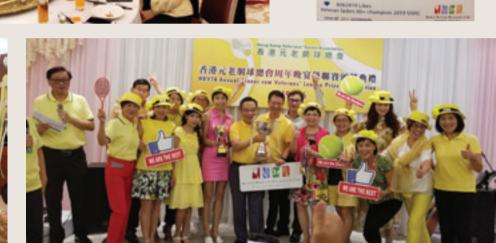

## Veteran Annual Dinner cum Veterans' league prize presentation

Congratulation to our Ladies A & A+ members! They were awarded a championship of Ladies 80+ league match in January. The prize presentation was held on 6 June in a restaurant as HKVTA Annual Dinner cum Veterans' League prize presentation. Our USRC ladies members were outstanding in this event since all of them had dressed in a tailor-made yellow suit to join the dinner. They looked brilliant in their creative outfits and it certainly grasped the audience's attention!

USRC Ladies A & A+ members, we are proud of you.