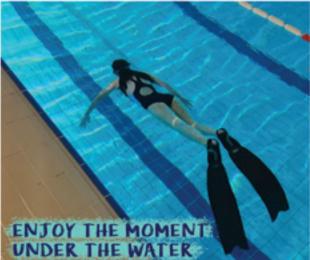

# FREE DIVING

. DO NOT FREE DIVE OR PRACTISE HOLDING YOUR BREATH ALONE .

FREE DIVING IS THE SIMPLE ACT OF BREATH-HOLDING WHILE DIVING UNDER THE WATER WITHOUT USING ANY BREATHING APPARATUS!