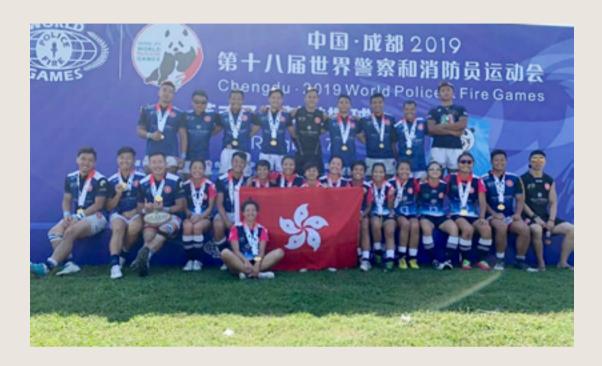

#### **World Police & Fire Games**

In other news, USRC Tigers also had representatives at the World Police & Fire Games in Chengdu. Four of our senior players represented and won Gold at the games and further congratulations go to Lo Wai Yan, Berna Yu, Rita Fung and Enoch Kwok. What a great achievement for yourselves and the club.