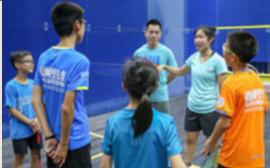

## Squash Section Annual Dinner and prize presentation

The Squash Section Annual Dinner was held on the evening of 6 July 2019 in which 43 members and guests attended. Taking the opportunity of the dinner gathering, winners of the Club Tournament and Junior competitions were presented with trophies. Apart from awarding them with trophies, the junior players, who were mostly non-members, were treated with a buffet dinner as part of our efforts to reach out to the community and to promote squash amongst teenagers.

A joyous occasion for all those attending the Annual Dinner

Winners of the Junior Tournament collecting their trophies

Our official racket stringers, Chris and Ken, being presented with souvenirs in recognition of their services