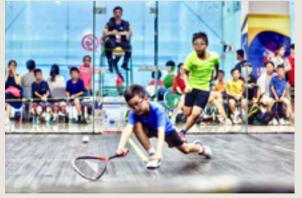

## **Club Tournament**

The 2019 Club Tournament competitions were held in the month of June. For the first time ever, the Squash Section also concurrently organised a junior tournament for our young players between the age of 7 and 14, in which a total of 14 junior players, including members and non-members, participated.

## Winners of the Club Tournament

|                    | Champion       | Runner-up      |
|--------------------|----------------|----------------|
| Open Championship  | Tony Yip       | Julian Ragless |
| Plate Championship | Kenny Lam      | Colman Ng      |
| Masters            | Julian Ragless | Kermit Yuen    |
| Handicap           | Quincy Chow    | Wilfred Lai    |

Julian and Tony battling it out for the Open Championship

Winners of the Club Tournament collecting their trophies