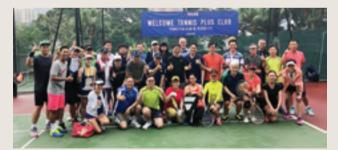

## Friendly match with Tennis Club Plus team from Korea

On 24 May, we welcomed the Tennis Plus Club from Korea to the USRC for a friendly match with our club members. It was arranged by our new coach, Sea-jae Chang (Jay). The visiting team had approximately 25 members and was formed by mainly men plus a few ladies. The club stayed in Hong Kong for 3-4 days which allowed one day for a friendly match in USRC. I highly appreciated their arrangement.

Thanks to Ken Chan and Jay for organising this event and getting our member to make friendship with them as well as exchanging their technique from a different level. Many of the visitors were up to level B, and some were above level A.

We arranged matches for different compositions i.e. Men's doubles, mixed doubles and a Korean team mixed with USRC members.

Jay also provided a clinic for all participants to improve their technique.

The matches and clinic lesson finished at 6:00pm when we the made our customary group photo taking and exchanging of souvenirs. Unfortunately there was not enough time for sharing a dinner after the matches since their busy schedule did not allow time for this. Nevertheless, I believe all participants obtained an unforgettable memory for the day.