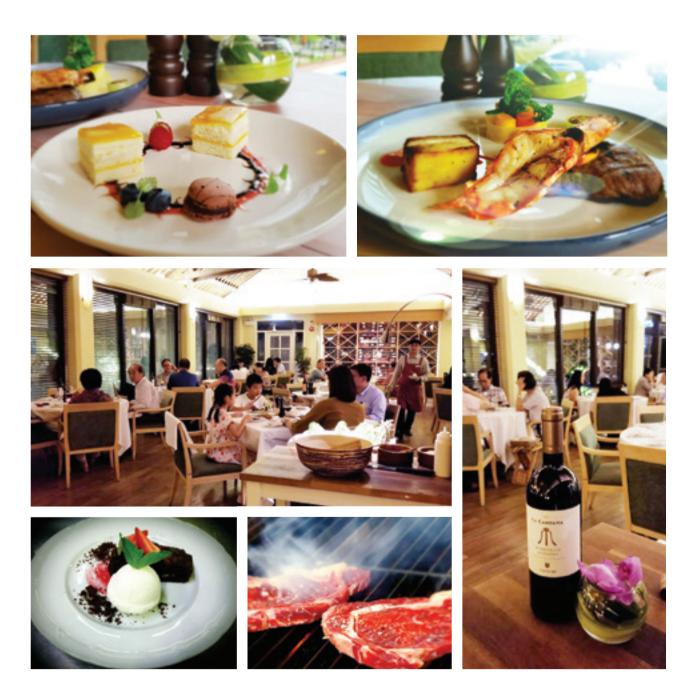

# Surf and Turf night

Steak Night and Surf and Turf Night was held in the Gascoigne Room in June and July. The feedback from members was positive – from the price offered to the quality of the food. We will definitely have another one of these events soon.